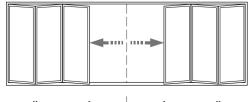

## Visofold doors fold to give large opening aperture.

Choose to fold Visofold doors internally or externally.

A recessed low threshold option offers unrestricted floor level access.

\*Conditions apply; speak to your installer for details.

Sliding sashes have the option of folding back internally or externally, with a wide choice of sash configurations. For ease of access you do not have to open the doors 100%; open in the centre like French doors, or from the side like an entrance door. Aluminium profiles are finished in polyester powder coated paint and are available in a huge range of colours and finishes that includes dual colour, realistic wood structure and metallic paint options. The polyester powder coated paint finish is produced to the highest standards and quality assured by Smart's 25 year paint finish guarantee\*.