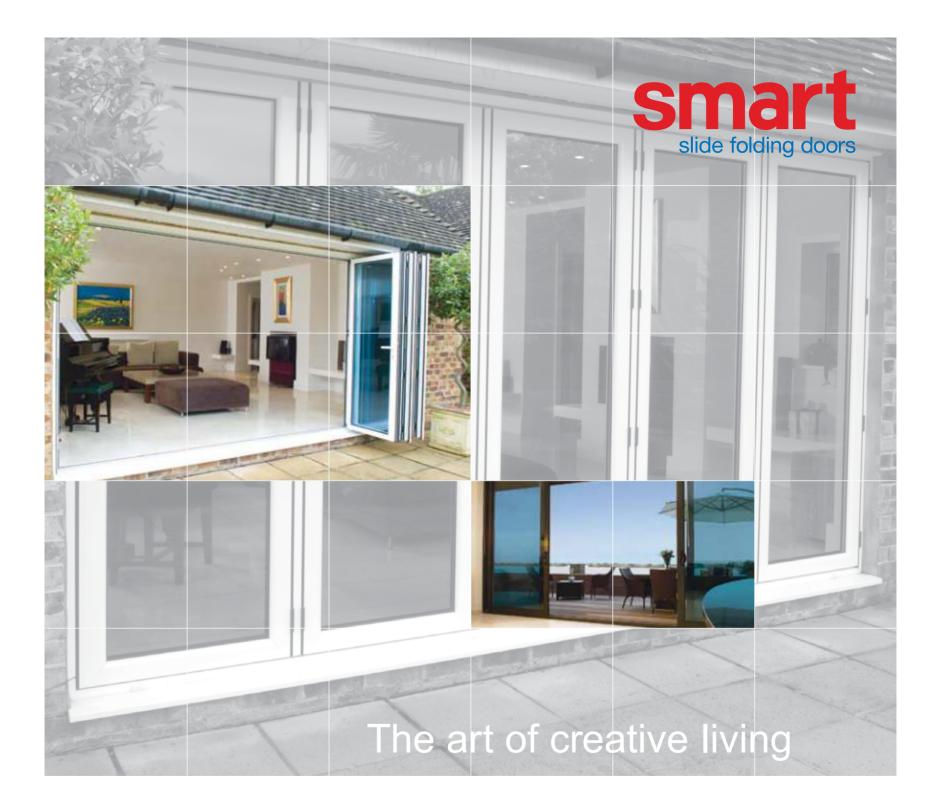

## Bringing the great outdoors into your home

Create the perfect Visofold door styled to complement your home

Visofold Slide folding doors transform your home and the way you live your life; relax in stylish open plan living areas or enjoy a stunning panoramic view from your bedroom.

You will feel like you're living the outside inside by opening entire façades in your home and make the most out of a beautiful garden. Any aspiration is possible with a Visofold slide folding door. These beautifully designed, versatile doors are suitable wherever you want to transform your home; living room, bedroom, kitchen, conservatory. The choice is yours.

The modern aesthetics of a Visofold slide folding door will add a touch of finesse to any external aspect of your home. When closed, Visofold complements your home with a striking glass façade with attractive curved characteristics that are pleasing to the eye. Fold the sashes back to give a stunning opening that draws the exterior ambience into the comfort of your home.