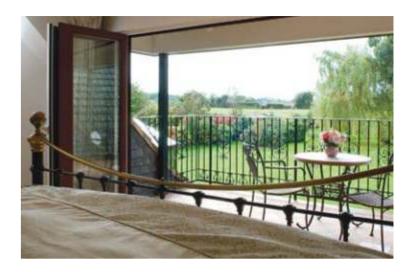

Sliding sashes have the option of folding back internally or externally, with a wide choice of sash configurations. For ease of access you do not have to open the doors 100%; open in the centre like French doors, or from the side like an entrance door. Aluminium profiles are finished in polyester powder coated paint and are available in a huge range of colours and finishes that includes dual colour, realistic wood structure and metallic paint options. The polyester powder coated paint finish is produced to the highest standards and quality assured by Smart's 25 year paint finish guarantee\*.

Your home will be protected from unwelcome visitors with the assurance given by high security multi-point locking mechanisms fitted on opening sashes, shoot bolt locks on floating mullions and internally glazed sealed units.