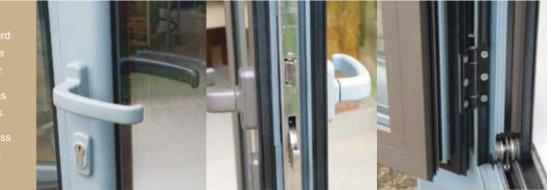

## Visofold doors fold to give large opening aperture.

Choose to fold Visofold doors internally or externally.

A recessed low threshold option offers unrestricted floor level access.

\*Conditions apply; speak to your installer for details.

Visofold's aluminium sections utilise the latest polyamide thermal barrier technology. This advanced profile technology creates a thermal transmittance barrier between the cold outside and the warm inside, keeping your home warm and comfortable even in the coldest weather, helping to reduce energy bills. The sashes can be glazed with a range of double or even triple glazed sealed units up to 38mm, and threshold options are available to give improved weather performance.