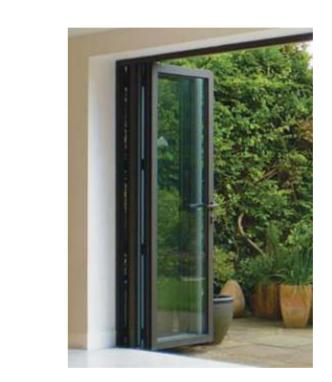

Sliding sashes have the option of folding back internally or externally, with a wide choice of sash configurations. For ease of access you do not have to open the doors 100%; open in the centre like French doors, or from the side like an entrance door. Aluminium profiles are finished in polyester powder coated paint and are available in a huge range of colours and finishes that includes dual colour, realistic wood structure and metallic paint options. The polyester powder coated paint finish is produced to the highest standards and quality assured by Smart's 25 year paint finish guarantee\*.

Your home will be protected from unwelcome visitors with the assurance given by high security multi-point locking mechanisms fitted on opening sashes, shoot bolt locks on floating mullions and internally glazed sealed units.