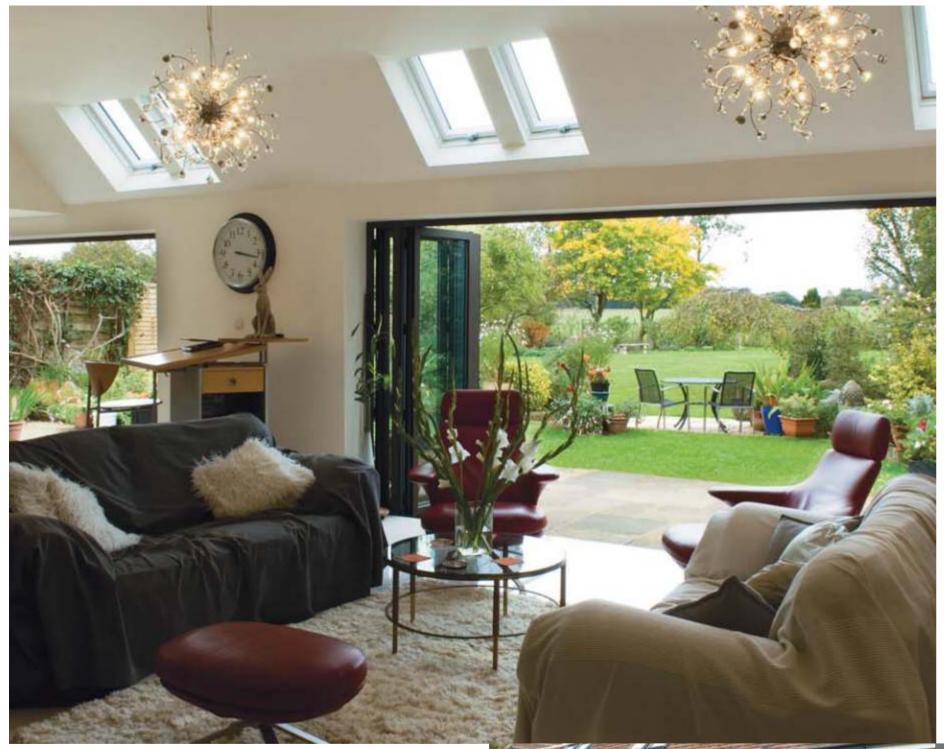

The modern aesthetics of a Visofold slide folding door will add a touch of finesse to any external aspect of your home. When closed, Visofold complements your home with a striking glass façade with attractive curved characteristics that are pleasing to the eye. Fold the sashes back to give a stunning opening that draws the exterior ambience into the comfort of your home.

## Visofold doors fold to give large opening aperture.

Choose to fold Visofold doors internally or externally.

A recessed low threshold option offers unrestricted floor level access.

\*Conditions apply; speak to your installer for details.

Sliding sashes have the option of folding back internally or externally, with a wide choice of sash configurations. For ease of access you do not have to open the doors 100%; open in the centre like French doors, or from the side like an entrance door. Aluminium profiles are finished in polyester powder coated paint and are available in a huge range of colours and finishes that includes dual colour, realistic wood structure and metallic paint options. The polyester powder coated paint finish is produced to the highest standards and quality assured by Smart's 25 year paint finish guarantee\*.