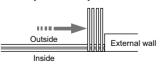

## Visofold doors fold to give large opening aperture.

Choose to fold Visofold doors internally or externally.

A recessed low threshold option offers unrestricted floor level access.

\*Conditions apply; speak to your installer for details.

Sliding sashes have the option of folding back internally or externally, with a wide choice of sash configurations. For ease of access you do not have to open the doors 100%; open in the centre like French doors, or from the side like an entrance door. Aluminium profiles are finished in polyester powder coated paint and are available in a huge range of colours and finishes that includes dual colour, realistic wood structure and metallic paint options. The polyester powder coated paint finish is produced to the highest standards and quality assured by Smart's 25 year paint finish guarantee\*.