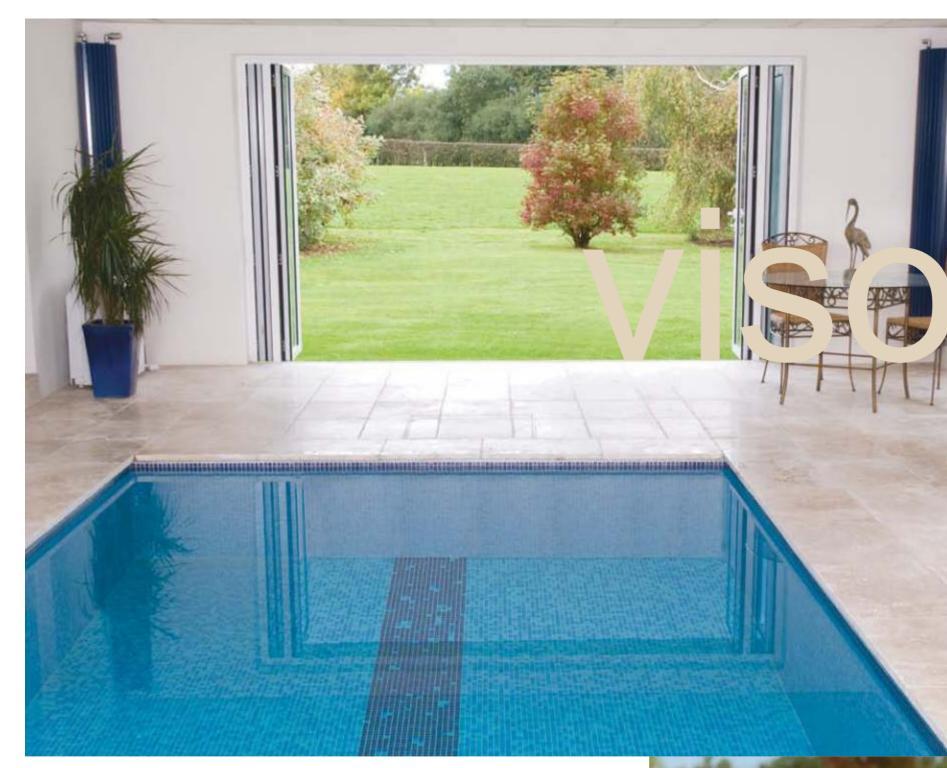

## Visofold doors fold to give large opening aperture.

Choose to fold Visofold doors internally or externally.

A recessed low threshold option offers unrestricted floor level access.

\*Conditions apply; speak to your installer for details.

Sliding sashes have the option of folding back internally or externally, with a wide choice of sash configurations. For ease of access you do not have to open the doors 100%; open in the centre like French doors, or from the side like an entrance door. Aluminium profiles are finished in polyester powder coated paint and are available in a huge range of colours and finishes that includes dual colour, realistic wood structure and metallic paint options. The polyester powder coated paint finish is produced to the highest standards and quality assured by Smart's 25 year paint finish guarantee\*.