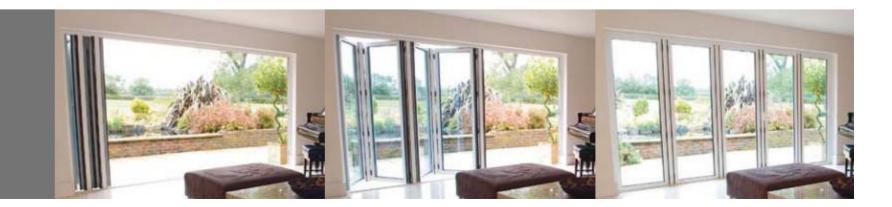

The modern aesthetics of a Visofold slide folding door will add a touch of finesse to any external aspect of your home. When closed, Visofold complements your home with a striking glass façade with attractive curved characteristics that are pleasing to the eye. Fold the sashes back to give a stunning opening that draws the exterior ambience into the comfort of your home.

Sliding sashes have the option of folding back internally or externally, with a wide choice of sash configurations. For ease of access you do not have to open the doors 100%; open in the centre like French doors, or from the side like an entrance door. Aluminium profiles are finished in polyester powder coated paint and are available in a huge range of colours and finishes that includes dual colour, realistic wood structure and metallic paint options. The polyester powder coated paint finish is produced to the highest standards and quality assured by Smart's 25 year paint finish guarantee\*.