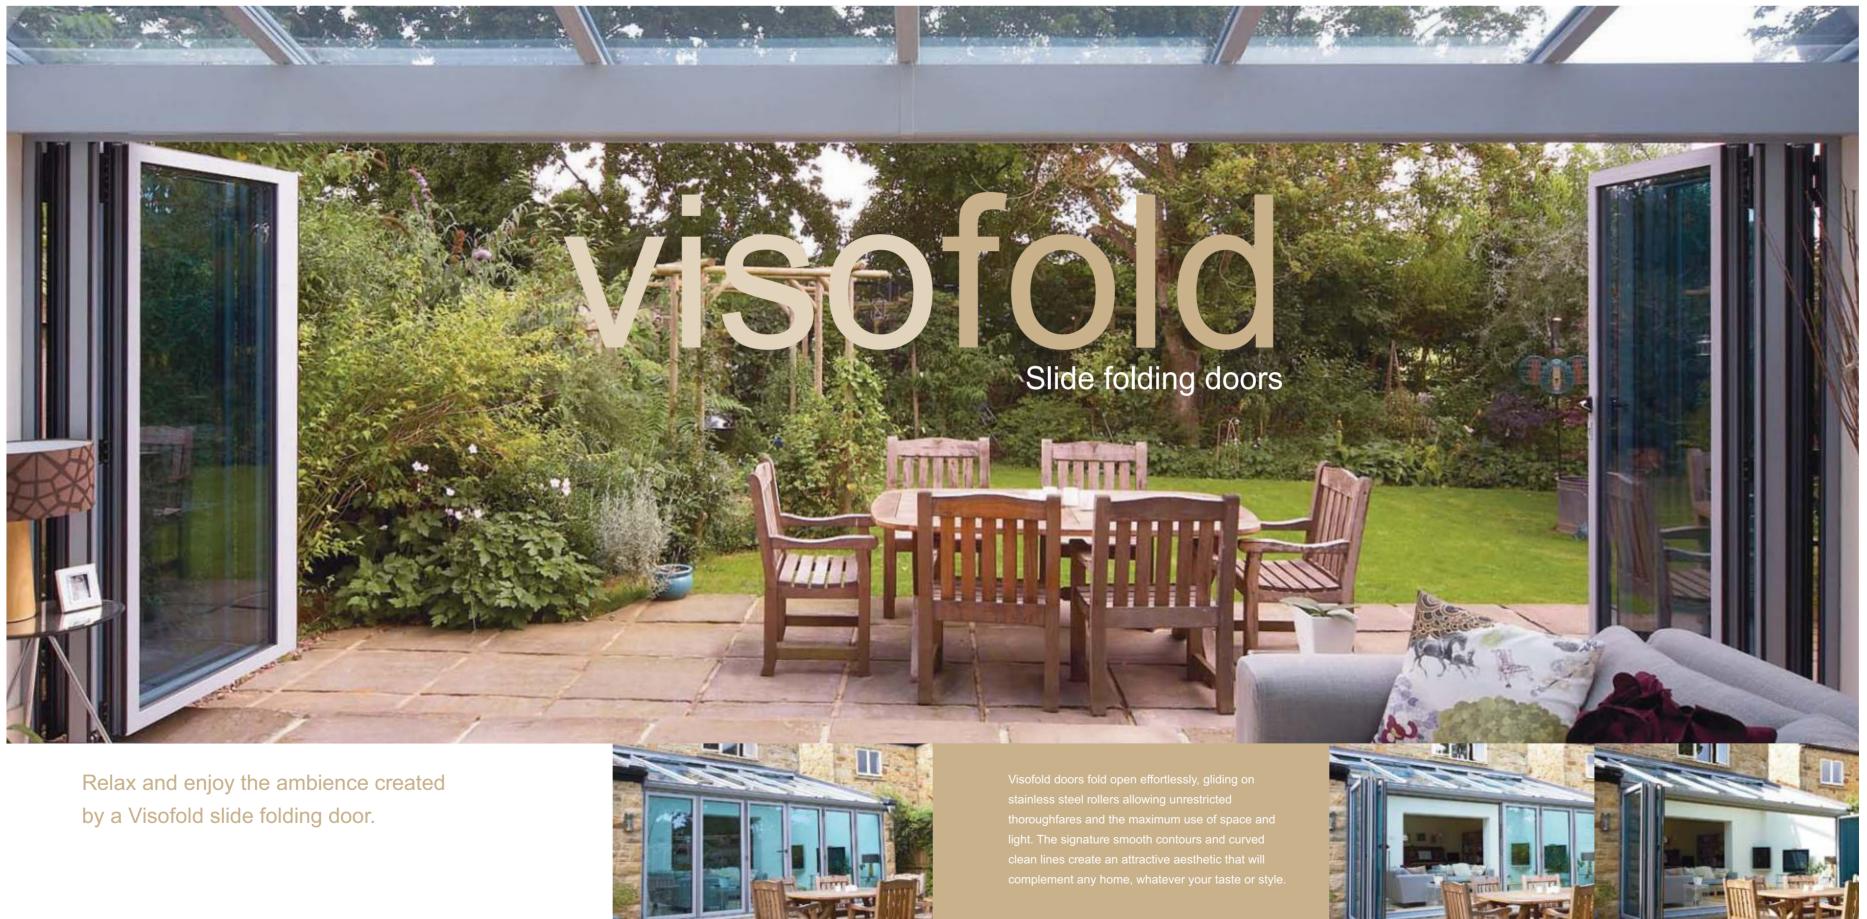

## Bringing the great outdoors into your home

Create the perfect Visofold door styled to complement your home

Visofold Slide folding doors transform your home and the way you live your life; relax in stylish open plan living areas or enjoy a stunning panoramic view from your bedroom.

You will feel like you're living the outside inside by opening entire façades in your home and make the most out of a beautiful garden. Any aspiration is possible with a Visofold slide folding door. These beautifully designed, versatile doors are suitable wherever you want to transform your home; living room, bedroom, kitchen, conservatory. The choice is yours.

The modern aesthetics of a Visofold slide folding door will add a touch of finesse to any external aspect of your home. When closed, Visofold complements your home with a striking glass façade with attractive curved characteristics that are pleasing to the eye. Fold the sashes back to give a stunning opening that draws the exterior ambience into the comfort of your home.