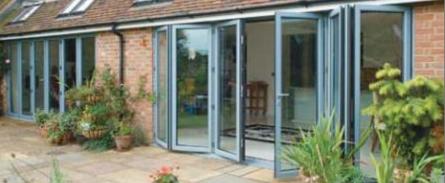

## Visofold doors fold to give large opening aperture.

Choose to fold Visofold doors internally or externally.

A recessed low threshold option offers unrestricted floor level access.

\*Conditions apply; speak to your installer for details.

Sliding sashes have the option of folding back internally or externally, with a wide choice of sash configurations. For ease of access you do not have to open the doors 100%; open in the centre like French doors, or from the side like an entrance door. Aluminium profiles are finished in polyester powder coated paint and are available in a huge range of colours and finishes that includes dual colour, realistic wood structure and metallic paint options. The polyester powder coated paint finish is produced to the highest standards and quality assured by Smart's 25 year paint finish guarantee\*.