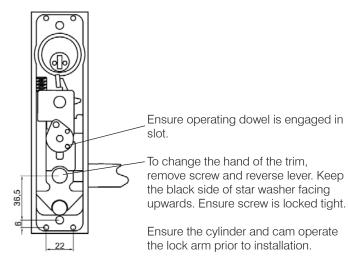

Uses Axim screw in Mortice cylinder with MS type CAM.

Not handed. (Field reversible).

All Axim Panic Exit Hardware is supplied with comprehensive instructions and full size templates for ease of installation.

Handle rotation 45° anti-clockwise from centre. OR

Handle rotation 45° clockwise from centre.

See 4:08 for lock fitment.

Cutting Prep to fit to outer face. Dashed lines indicate panic exit position (34.5 & 6).