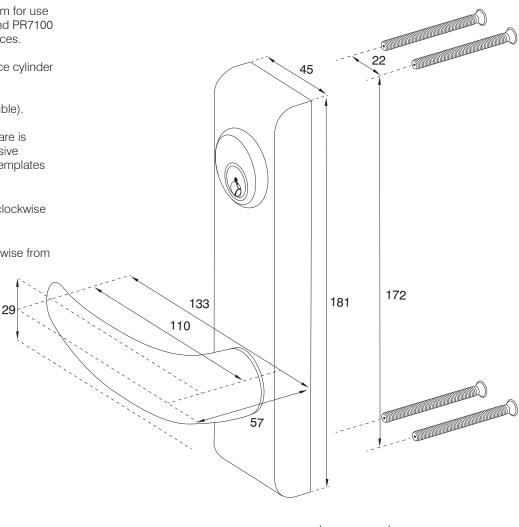

#### SUB TITLE **KEY CONTROLLED OUTSIDE TRIM LOCKING HANDLE FOR** PR7085, PR7085P & PR7100 EXIT DEVICES

Key Controlled Outside trim for use with PR7085, PR7085P, and PR7100 concealed rod Panic Devices.

Uses Axim screw in Mortice cylinder with MS type CAM.

Not handed. (Field reversible).

All Axim Panic Exit Hardware is supplied with comprehensive instructions and full size templates for ease of installation.

Handle rotation 45° anti-clockwise from centre. OR

Handle rotation 45° clockwise from centre.

See 4:08 for lock fitment.

Cutting Prep to fit to outer face. Dashed lines indicate panic exit position (34.5 & 6).