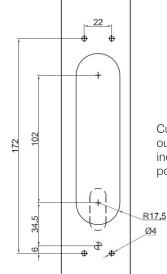

Handle rotation 45° anti-clockwise from centre. OR

Handle rotation 45° clockwise from centre.

See 4:08 for lock fitment.

Cutting Prep to fit to outer face. Dashed lines indicate panic exit position (34.5 & 6).

Ø4

For scaled technical or CAD drawings, please contact AXIM.